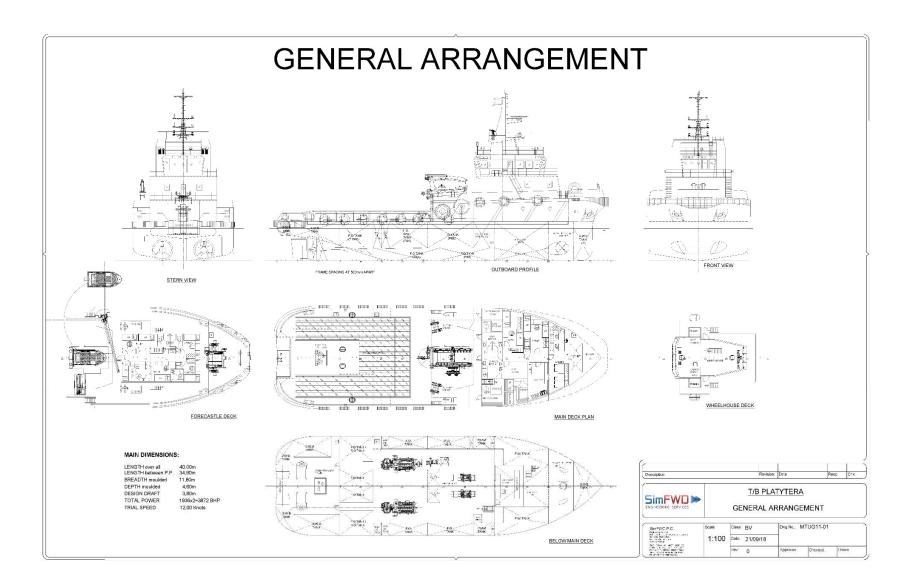

## **DETAILS**

Length Overall 40 m Breadth 11.8 m **GRT-NRT** 499/149 Depth Moulded 4.6 m Maximum draft 3.8 m Clear deck Space 150 m<sup>2</sup> Deck loading 5 t/m<sup>2</sup> Max Speed 12 kn / 7 m<sup>3</sup> Economical speed 10 kn / 4.2 m<sup>3</sup> **Bollard Pull** 55.6 t